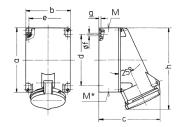

## Drawing

| Drawing          | Amp.      | 63                         |       |       |
|------------------|-----------|----------------------------|-------|-------|
| 1 MB 213         | Poles     | 3                          | 4     | 5     |
| Dim. in mm       | а         | 170                        | 170   | 170   |
|                  | b         | 118                        | 118   | 118   |
|                  | c         | 164                        | 164   | 164   |
|                  | d         | 134.5                      | 134.5 | 134.5 |
|                  | е         | 103                        | 103   | 103   |
|                  | f         | 6.1                        | 6.1   | 6.1   |
|                  | g.        | 6                          | 6     | 6     |
|                  | h         | 216                        | 216   | 216   |
|                  | M         | 40                         | 40    | 40    |
|                  | M*        | 2xM40 (blind) to be cut ou |       |       |
| Max. cable dian  | n. (mm)   | 32                         | 32    | 32    |
| Terminal for cor | nd. cross | 6                          | 6     | 6     |
| section (mm²) m  | ninmax.   | -25                        | -25   | 25    |