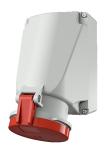

## Wall mounted receptacle

Part no. 1145A

- · screw terminals
- X-CONTACT®
- suitable for through wiring
- internal fixing
- enclosure base can be turned 180°
- with 6 fixing points to accommodate special terminals
- products with pilot contacts on request

## **Technical specifications**

| Ampere                    | 63 A            |
|---------------------------|-----------------|
| Poles                     | 5 p             |
| Voltage                   | 400 V           |
| Clock position            | 6 h             |
| Hertz                     | 60-50 Hz        |
| Connection technology     | Screw terminals |
| Contact                   | X-CONTACT®      |
| Protection type           | IP 44           |
| Weight                    | 958 g           |
| Declaration of Conformity | DE,VDE, CN,CQC  |