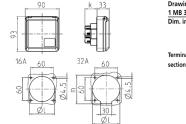

## Drawing

| Drawing                                                     | Amp.  | 16        |           |           | 32        |           |           |
|-------------------------------------------------------------|-------|-----------|-----------|-----------|-----------|-----------|-----------|
| 1 MB 315                                                    | Poles | 3         | 4         | 5         | 3         | 4         | 5         |
| Dim. in mm                                                  | k     | 32        | 32        | 32        | 48        | 48        | 48        |
|                                                             | 1     | 50        | 60        | 67        | 65        | 65        | 73        |
|                                                             | m     | -         | -         | -         | 70        | 70        | 76        |
| Terminal for cond. cross section (mm <sup>2</sup> ) minmax. |       | 1.5<br>—4 | 1.5<br>—4 | 1.5<br>—4 | 2.5<br>—6 | 2.5<br>—6 | 2.5<br>—6 |
|                                                             |       |           |           |           |           |           |           |
|                                                             |       |           |           |           |           |           |           |
|                                                             |       |           |           |           |           |           |           |