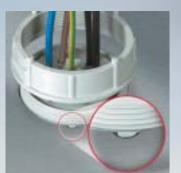

RAPIDO panel-mounted sockets and inlets are wired prior to installation. Maximum convein the same direction. After connection of the conductors, underneath the torsion simply fasten the mounting ring protection, turn it slightly - that's all it takes.

## **Dismantling**

When new wiring is required, terminal: all it takes is insert undo the mounting ring. Apply the screwdriver and the system is unlocked.