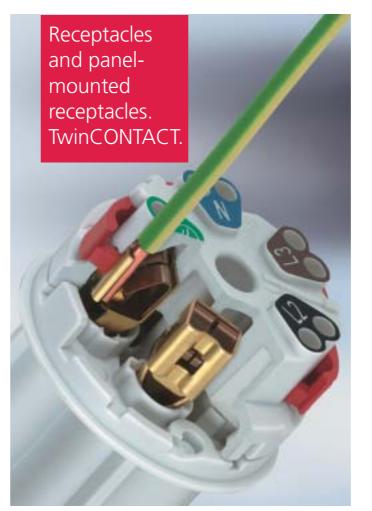

## **TwinCONTACT**

Even faster installation. The receptacle with the new spring the conductor. Also approved as a through-wiring terminal. **Receptacles with** TwinCONTACT may also be wired after installation.