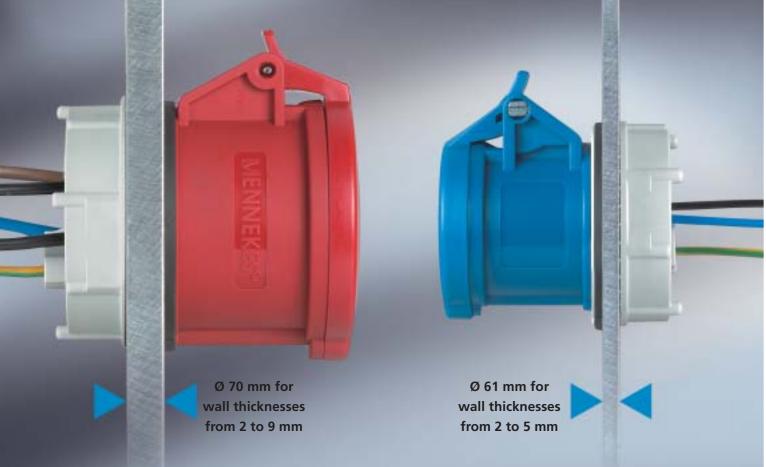

# Swift fitting. Panel-mounted plugs and receptacles RAPIDO

### **Torsion-proof design**

The torsion protection engages into the groove of the opening for installation hence locking the devices in their position.

The contact surface of the nut is provided with ribs that create a safe hold.