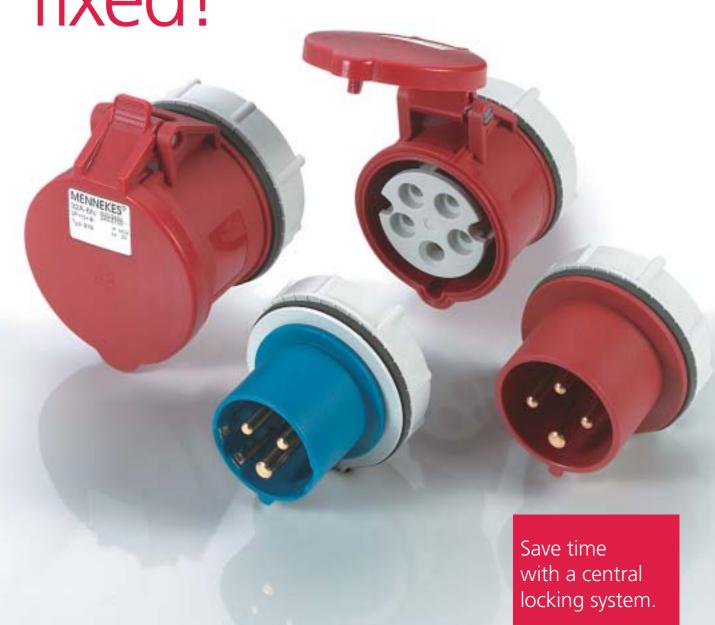

ng the devices in their position.

The contact surface of the nut is provided with ribs that create a safe hold.



RAPIDO panel-mounted sockets and inlets are wired prior to installation. Maximum convein the same direction. After connection of the conductors, underneath the torsion simply fasten the mounting ring protection, turn it slightly - that's all it takes.



## **Dismantling**

When new wiring is required, terminal: all it takes is insert undo the mounting ring. Apply the screwdriver and the system is unlocked.



## **TwinCONTACT**

Even faster installation. The receptacle with the new spring the conductor. Also approved as a through-wiring terminal. **Receptacles with** TwinCONTACT may also be wired after installation.







## The perfect connection for any application.







■ More information about our products can be found on the internet at www.MENNEKES.de



# Swift fitting. Panel-mounted plugs and receptacles RAPIDO