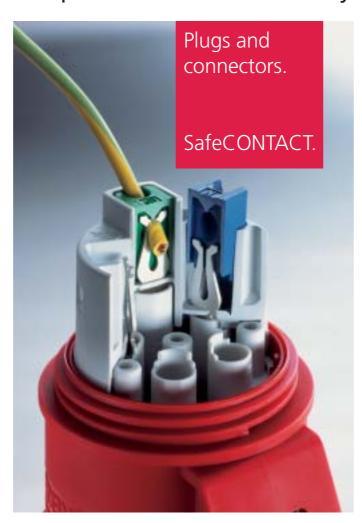

RAPIDO panel-mounted sockets and inlets are wired prior to installation. Maximum convein the same direction. After connection of the conductors, underneath the torsion simply fasten the mounting ring protection, turn it slightly - that's all it takes.