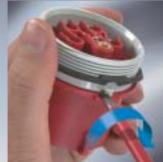

## **Dismantling**

When new wiring is required, terminal: all it takes is insert undo the mounting ring. Apply the screwdriver and the system is unlocked.