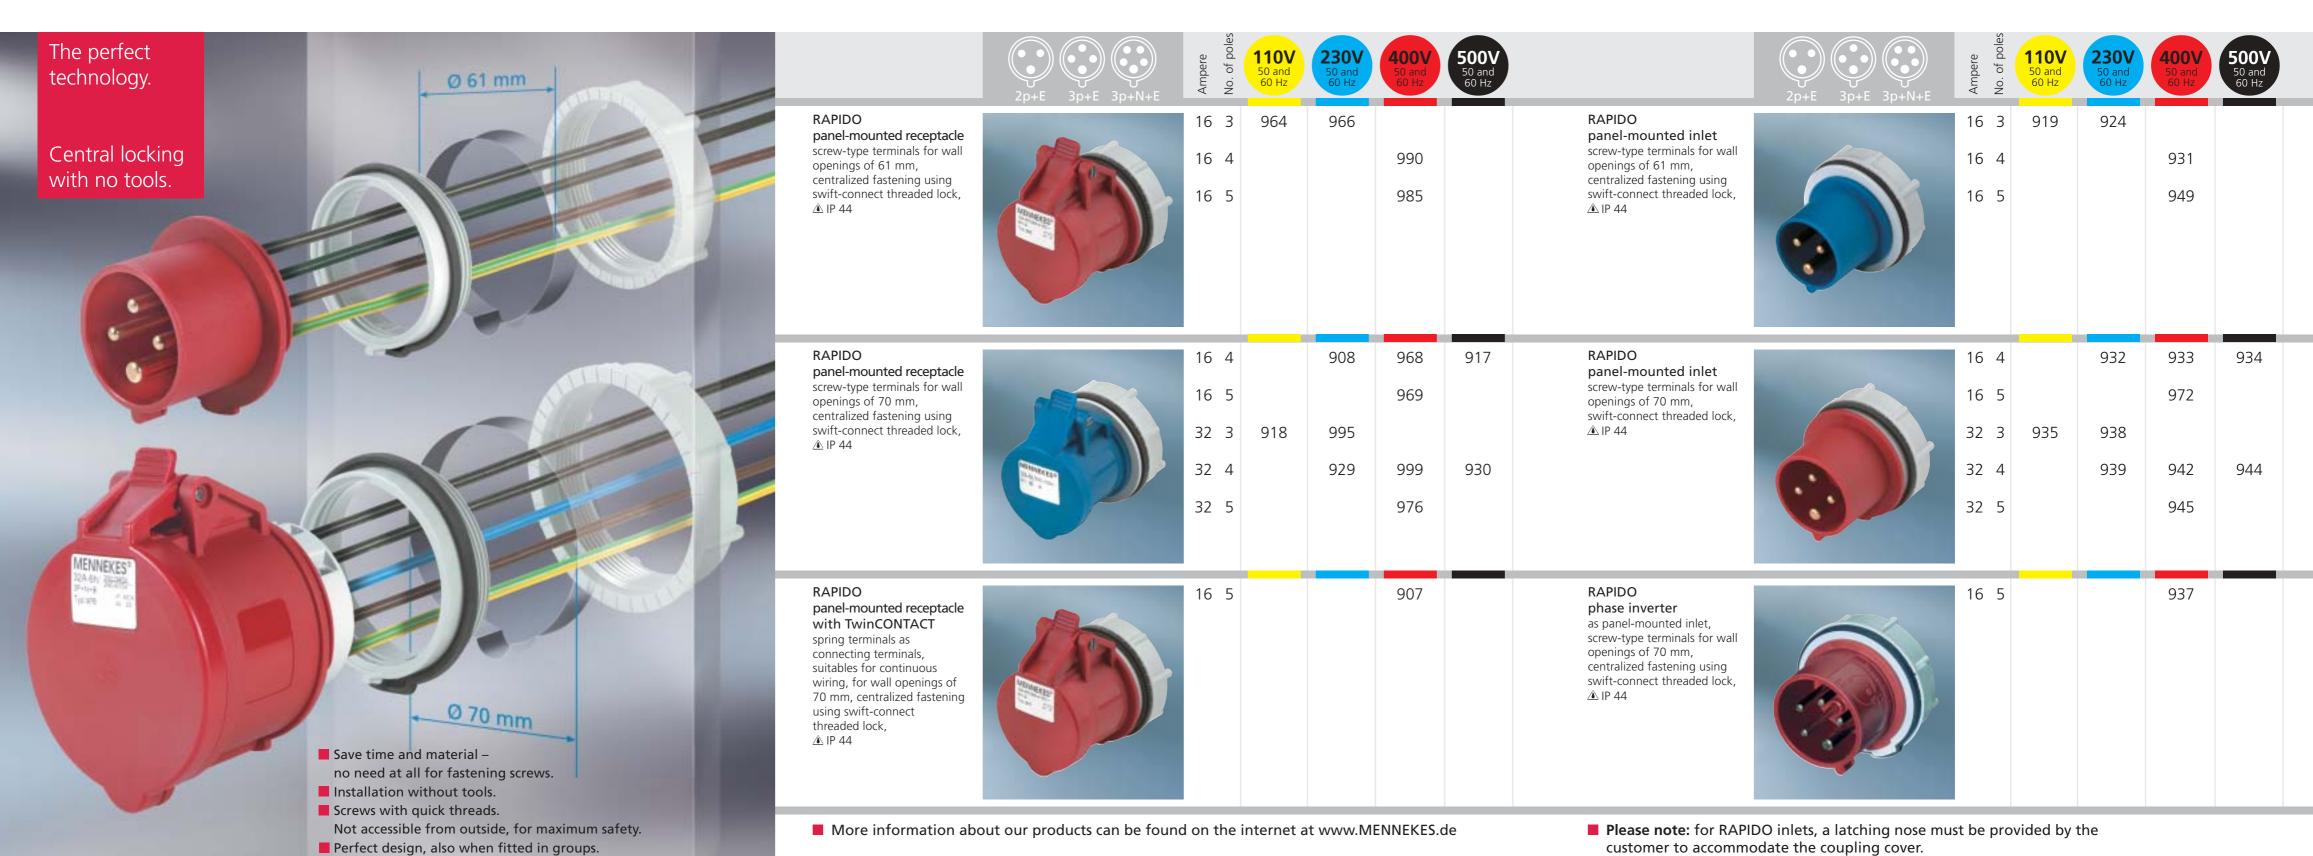

### **Torsion-proof design**

The torsion protection engages into the groove of the opening for installation hence locking the devices in their position.

The contact surface of the nut is provided with ribs that create a safe hold.

RAPIDO panel-mounted sockets and inlets are wired prior to installation. Maximum convein the same direction. After connection of the conductors, underneath the torsion simply fasten the mounting ring protection, turn it slightly - that's all it takes.

## **Dismantling**

When new wiring is required, terminal: all it takes is insert undo the mounting ring. Apply the screwdriver and the system is unlocked.

## **TwinCONTACT**

Even faster installation. The receptacle with the new spring the conductor. Also approved as a through-wiring terminal. **Receptacles with** TwinCONTACT may also be wired after installation.