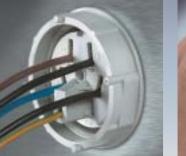

RAPIDO panel-mounted sockets and inlets are wired prior to installation. Maximum convein the same direction. After connection of the conductors, underneath the torsion simply fasten the mounting ring protection, turn it slightly - that's all it takes.

## **TwinCONTACT**

Even faster installation. The receptacle with the new spring the conductor. Also approved as a through-wiring terminal. **Receptacles with** TwinCONTACT may also be wired after installation.