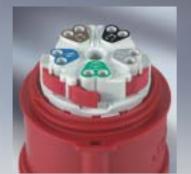

## **TwinCONTACT**

Even faster installation. The receptacle with the new spring the conductor. Also approved as a through-wiring terminal. **Receptacles with** TwinCONTACT may also be wired after installation.