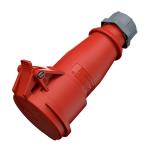

## **Connector AM-TOP®**

Part no. 514

- screw terminals

- single part body cable gland and sealing strain relief and protection against kinking

## **Technical specifications**

| Ampere                    | 16 A                   |
|---------------------------|------------------------|
| Poles                     | 4 p                    |
| Voltage                   | 400 V                  |
| Clock position            | 6 h                    |
| Hertz                     | 50-60 Hz               |
| Connection technology     | Screw terminals        |
| Contact                   | standard               |
| Protection type           | IP 44                  |
| Weight                    | 202 g                  |
| Declaration of Conformity | DE,VDE, AT,ÖVE, CN,CQC |