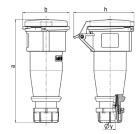

## Drawing

| Drawing                            | Amp.  | 16   |      |      | 32  |     |     |
|------------------------------------|-------|------|------|------|-----|-----|-----|
| 3 MB 63                            | Poles | 3    | 4    | 5    | 3   | 4   | 5   |
| Dim. in mm                         | а     | 162  | 165  | 167  | 209 | 209 | 208 |
|                                    | b     | 60   | 68   | 76   | 82  | 82  | 89  |
|                                    | h     | 83   | 92   | 98   | 100 | 100 | 108 |
|                                    | У     | 14.5 | 16   | 16   | 22  | 22  | 22  |
|                                    |       |      |      |      |     |     |     |
| Terminal for cond. cross           |       | 1    | 1    | 1    | 2.5 | 2.5 | 2.5 |
| section (mm <sup>2</sup> ) minmax. |       | -2.5 | -2.5 | -2.5 | —6  | —6  | —6  |