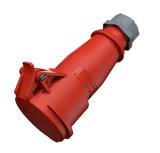

## **Connector AM-TOP®**

Part no. 5

screw terminals

•

- single part body cable gland and sealing strain relief and protection against kinking

## **Technical specifications**

| Ampere                    | 16 A                   |
|---------------------------|------------------------|
| Poles                     | 5 p                    |
| Voltage                   | 400 V                  |
| Clock position            | 6 h                    |
| Hertz                     | 50-60 Hz               |
| Connection technology     | Screw terminals        |
| Contact                   | standard               |
| Protection type           | IP 44                  |
| Weight                    | 222 g                  |
| Declaration of Conformity | DE,VDE, AT,ÖVE, CN,CQC |