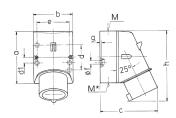

## Drawing

| <b>.</b> .                   |          |                            |      |      |                            | ~~    |       |
|------------------------------|----------|----------------------------|------|------|----------------------------|-------|-------|
| Drawing                      | Amp.     |                            | 16   |      |                            | 32    |       |
| 2 MB 32                      | Poles    | 3                          | 4    | 5    | 3                          | 4     | 5     |
| Dim. in mm                   | а        | 87                         | 100  | 100  | 128                        | 128   | 128   |
|                              | b        | 64                         | 75   | 75   | 84                         | 84    | 84    |
|                              | с        | 93                         | 106  | 110  | 133                        | 133   | 135   |
|                              | d        | 40                         | _    | _    | -                          | _     | _     |
|                              | d1       | -                          | 10.5 | 10.5 | 11                         | 11    | 11    |
|                              | e        | 50.5                       | 59   | 59   | 68                         | 68    | 68    |
|                              | f        | 4,5                        | 5    | 5    | 5.3                        | 5.3   | 5.3   |
|                              | g.       | 4                          | 4    | 4    | 4                          | 4     | 4     |
|                              | h        | 122                        | 133  | 135  | 169                        | 169   | 170   |
|                              | м        | 20                         | 20   | 20   | 32                         | 32    | 32    |
|                              | M*       | 1x20 (blind) to be cut out |      |      | 2x25 (blind) to be cut out |       |       |
| Max. cable diam              | ı. (mm)  | 15                         | 15   | 15   | 18/25                      | 18/25 | 18/25 |
| Terminal for con             | d. cross | 1                          | 1    | 1    | 2.5                        | 2.5   | 2.5   |
| section (mm <sup>2</sup> ) m | in -max  | 2 5                        | 2 5  | 2 5  | 6                          | 6     | 6     |