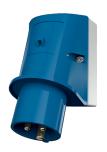

## Wall mounted inlet

Part no. 332

- screw terminals
- enclosure base with stamped recess for quick cutting out

## **Technical specifications**

| Ampere                    | 16 A                   |
|---------------------------|------------------------|
| Poles                     | 3 p                    |
| Voltage                   | 230 V                  |
| Clock position            | 6 h                    |
| Hertz                     | 50-60 Hz               |
| Connection technology     | Screw terminals        |
| Contact                   | standard               |
| Protection type           | IP 44                  |
| Weight                    | 147 g                  |
| Declaration of Conformity | DE,VDE, AT,ÖVE, CN,CQC |