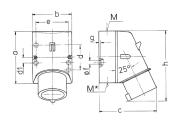

## Drawing

| Drawing               | awing Amp. |                            | 16   |      | 32                         |       |       |
|-----------------------|------------|----------------------------|------|------|----------------------------|-------|-------|
| 2 MB 32               | Poles      | 3                          | 4    | 5    | 3                          | 4     | 5     |
| Dim. in mm            | a          | 87                         | 100  | 100  | 128                        | 128   | 128   |
|                       | b          | 64                         | 75   | 75   | 84                         | 84    | 84    |
|                       | c          | 93                         | 106  | 110  | 133                        | 133   | 135   |
|                       | d          | 40                         | _    | _    | _                          | _     | _     |
|                       | d1         | _                          | 10.5 | 10.5 | 11                         | 11    | 11    |
|                       | e          | 50.5                       | 59   | 59   | 68                         | 68    | 68    |
|                       | f          | 4,5                        | 5    | 5    | 5.3                        | 5.3   | 5.3   |
|                       | g.         | 4                          | 4    | 4    | 4                          | 4     | 4     |
|                       | h          | 122                        | 133  | 135  | 169                        | 169   | 170   |
|                       | M          | 20                         | 20   | 20   | 32                         | 32    | 32    |
|                       | M*         | 1x20 (blind) to be cut out |      |      | 2x25 (blind) to be cut out |       |       |
| Max. cable diam       | . (mm)     | 15                         | 15   | 15   | 18/25                      | 18/25 | 18/25 |
| Terminal for con      | d. cross   | 1                          | 1    | 1    | 2.5                        | 2.5   | 2.5   |
| section (mm2) minmax. |            | -2.5                       | -2.5 | -2.5 | 6                          | 6     | 6     |