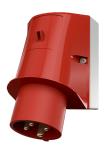

## Wall mounted inlet

Part no. 336

- screw terminals
- enclosure base with stamped recess for quick cutting out

## Technical specifications

| Ampere                    | 16 A                   |
|---------------------------|------------------------|
| Poles                     | 4 p                    |
| Voltage                   | 400 V                  |
| Clock position            | 6 h                    |
| Hertz                     | 50-60 Hz               |
| Connection technology     | Screw terminals        |
| Contact                   | standard               |
| Protection type           | IP 44                  |
| Weight                    | 235 g                  |
| Declaration of Conformity | DE,VDE, AT,ÖVE, CN,CQC |