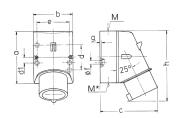

## Drawing

| Drawing                      | Amp.    |                            | 16   |      |                            | 32    |       |
|------------------------------|---------|----------------------------|------|------|----------------------------|-------|-------|
| 2 MB 32                      | Poles   | 3                          | 4    | 5    | 3                          | 4     | 5     |
| Dim. in mm                   | а       | 87                         | 100  | 100  | 128                        | 128   | 128   |
|                              | b       | 64                         | 75   | 75   | 84                         | 84    | 84    |
|                              | c       | 93                         | 106  | 110  | 133                        | 133   | 135   |
|                              | d       | 40                         | _    | _    | - 1                        | _     | _     |
|                              | d1      | -                          | 10.5 | 10.5 | 11                         | 11    | 11    |
|                              | e       | 50.5                       | 59   | 59   | 68                         | 68    | 68    |
|                              | f       | 4,5                        | 5    | 5    | 5.3                        | 5.3   | 5.3   |
|                              | g.      | 4                          | 4    | 4    | 4                          | 4     | 4     |
|                              | h       | 122                        | 133  | 135  | 169                        | 169   | 170   |
|                              | M       | 20                         | 20   | 20   | 32                         | 32    | 32    |
|                              | M*      | 1x20 (blind) to be cut out |      |      | 2x25 (blind) to be cut out |       |       |
| Max. cable diam              | ı. (mm) | 15                         | 15   | 15   | 18/25                      | 18/25 | 18/25 |
| Terminal for cond. cross     |         | 1                          | 1    | 1    | 2.5                        | 2.5   | 2.5   |
| section (mm <sup>2</sup> ) m | in .max | 2 5                        | 2 5  | 2 5  | 6                          | 6     | 6     |