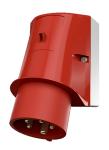

## Wall mounted inlet

Part no. 342

- screw terminals
- enclosure base with stamped recess for quick cutting out

## Technical specifications

| Ampere                    | 16 A                   |
|---------------------------|------------------------|
| Poles                     | 5 p                    |
| Voltage                   | 400 V                  |
| Clock position            | 6 h                    |
| Hertz                     | 50-60 Hz               |
| Connection technology     | Screw terminals        |
| Contact                   | standard               |
| Protection type           | IP 44                  |
| Weight                    | 245 g                  |
| Declaration of Conformity | DE,VDE, AT,ÖVE, CN,CQC |