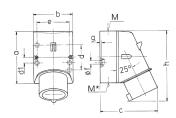

## Drawing

| Drawing                      | Amp.     | 1                          | 16   |      | 1                          | 32    |       |
|------------------------------|----------|----------------------------|------|------|----------------------------|-------|-------|
| 2 MB 32                      | Poles    | 3                          | 4    | 5    | 3                          | 4     | 5     |
| Dim. in mm                   | а        | 87                         | 100  | 100  | 128                        | 128   | 128   |
|                              | b        | 64                         | 75   | 75   | 84                         | 84    | 84    |
|                              | c        | 93                         | 106  | 110  | 133                        | 133   | 135   |
|                              | d        | 40                         | _    | _    | - 1                        | _     | _     |
|                              | d1       | -                          | 10.5 | 10.5 | 11                         | 11    | 11    |
|                              | e        | 50.5                       | 59   | 59   | 68                         | 68    | 68    |
|                              | f        | 4,5                        | 5    | 5    | 5.3                        | 5.3   | 5.3   |
|                              | g.       | 4                          | 4    | 4    | 4                          | 4     | 4     |
|                              | h        | 122                        | 133  | 135  | 169                        | 169   | 170   |
|                              | M        | 20                         | 20   | 20   | 32                         | 32    | 32    |
|                              | M*       | 1x20 (blind) to be cut out |      |      | 2x25 (blind) to be cut out |       |       |
| Max. cable diam              | ı. (mm)  | 15                         | 15   | 15   | 18/25                      | 18/25 | 18/25 |
| Terminal for con             | d. cross | 1                          | 1    | 1    | 2.5                        | 2.5   | 2.5   |
| section (mm <sup>2</sup> ) m | in -max  | _2 5                       | -25  | -25  | _6                         | -6    | -6    |