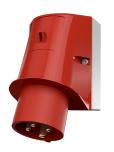

Wall mounted inlet

Part no. 348

- screw terminals
- •
- cable entry also possible on the back side enclosure base with stamped recess for quick cutting out

## **Technical specifications**

| Ampere                    | 32 A                   |
|---------------------------|------------------------|
| Poles                     | 4 p                    |
| Voltage                   | 400 V                  |
| Clock position            | 6 h                    |
| Hertz                     | 50-60 Hz               |
| Connection technology     | Screw terminals        |
| Contact                   | standard               |
| Protection type           | IP 44                  |
| Weight                    | 353 g                  |
| Declaration of Conformity | DE,VDE, AT,ÖVE, CN,CQC |