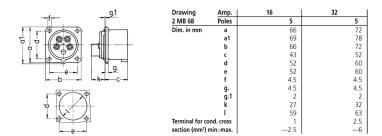

|
| Voltage                   | 400 V                                                         |
| Clock position            | 6 h                                                           |
| Hertz                     | 50-60 Hz                                                      |
| Connection technology     | Screw terminals                                               |
| Contact                   | highly heat resistant contact carrier, nickel plated contacts |
| Protection type           | IP 44                                                         |
| Weight                    | 173 g                                                         |
| Declaration of Conformity | CN,CQC, DE,VDE (ÜG)                                           |

## Drawing