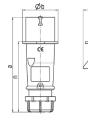

## Drawing

| Drawing                            | Amp.  | 16    |       |       | 32  |     |      |
|------------------------------------|-------|-------|-------|-------|-----|-----|------|
| 2 MB 217                           | Poles | 3     | 4     | 5     | 3   | 4   | 5    |
| Dim. in mm                         | а     | 142   | 147   | 147   | 186 | 186 | 180  |
|                                    | b     | 53    | 59    | 67    | 70  | 70  | 77   |
|                                    | h     | 59    | 69.4  | 76    | 81  | 81  | 89.5 |
|                                    | n     | 105.2 | 110.5 | 110.5 | 141 | 141 | 135  |
|                                    | У     | 14.5  | 16    | 16    | 22  | 22  | 22   |
| Terminal for cond. cross           |       | 1     | 1     | 1     | 2.5 | 2.5 | 2.5  |
| section (mm <sup>2</sup> ) minmax. |       | -2.5  | -2.5  | -2.5  | 6   | —6  | —6   |