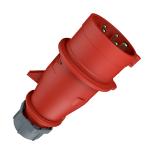

## Plug AM-TOP®

Part no. 4

- screw terminals

- single part body cable gland and sealing strain relief and protection against kinking

## **Technical specifications**

| Ampere                    | 32 A                            |
|---------------------------|---------------------------------|
| Poles                     | 5 p                             |
| Voltage                   | 400 V                           |
| Clock position            | 6 h                             |
| Hertz                     | 50-60 Hz                        |
| Connection technology     | Screw terminals                 |
| Contact                   | standard                        |
| Protection type           | IP 44                           |
| Weight                    | 280 g                           |
| Declaration of Conformity | DE,VDE, NL,Kema, AT,ÖVE, CN,CQC |