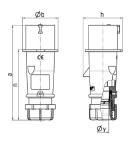

## Drawing

| Drawing                  | Amp.  |       | 16           |       |     | 32         |      |
|--------------------------|-------|-------|--------------|-------|-----|------------|------|
| 2 MB 217                 | Poles | 3     | 4            | 5     | 3   | 4          | 5    |
| Dim. in mm               | а     | 142   | 147          | 147   | 186 | 186        | 180  |
|                          | b     | 53    | 59           | 67    | 70  | 70         | 77   |
|                          | h     | 59    | 69.4         | 76    | 81  | 81         | 89.5 |
|                          | n     | 105.2 | 110.5        | 110.5 | 141 | 141        | 135  |
|                          | у     | 14.5  | 16           | 16    | 22  | 22         | 22   |
| Terminal for cond. cross |       | 1     | 1            | 1     | 2.5 | 2.5        | 2.5  |
| section (mm²) minmax.    |       | -2.5  | <b>—</b> 2.5 | —2.5  | -6  | <b>—</b> 6 | -6   |