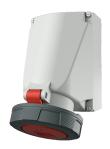

## Wall mounted receptacle

Part no. 136A

- screw terminals
- X-CONTACT®
- internal fixing
- enclosure base can be turned 180°
- with 6 fixing points to accommodate special terminals
- products with pilot contact on request

## **Technical specifications**

| Ampere                    | 63 A            |
|---------------------------|-----------------|
| Poles                     | 5 p             |
| Voltage                   | 400 V           |
| Clock position            | 6 h             |
| Hertz                     | 50-60 Hz        |
| Connection technology     | Screw terminals |
| Contact                   | X-CONTACT®      |
| Protection type           | IP 67           |
| Weight                    | 1006 g          |
| Declaration of Conformity | DE,VDE, CN,CQC  |