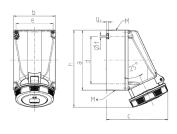

## Drawing

| Drawing                  | Amp.    |                            | 63    |       |
|--------------------------|---------|----------------------------|-------|-------|
| 1 MB 112                 | Poles   | 3                          | 4     | 5     |
| Dim. in mm               | а       | 170                        | 170   | 170   |
|                          | b       | 118                        | 118   | 118   |
|                          | c       | 175                        | 175   | 175   |
|                          | d       | 134.5                      | 134.5 | 134.5 |
|                          | е       | 103                        | 103   | 103   |
|                          | f       | 6.1                        | 6.1   | 6.1   |
|                          | g.      | 6                          | 6     | 6     |
|                          | h       | 219                        | 219   | 219   |
|                          | M       | 40                         | 40    | 40    |
|                          | M*      | 2x40 (blind) to be cut out |       |       |
| Max. cable diam          | ı. (mm) | 27                         | 27    | 27    |
| Terminal for cond. cross |         | 6                          | 6     | 6     |
| section (mm2) minmax.    |         | -25                        | -25   | -25   |