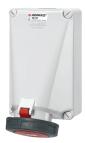

## Wall mounted receptacle

Part no. 139

- screw terminals
- products with pilot contact on request

## Technical specifications

| Ampere                    | 125 A           |
|---------------------------|-----------------|
| Poles                     | 4 p             |
| Voltage                   | 400 V           |
| Clock position            | 6 h             |
| Hertz                     | 50-60 Hz        |
| Connection technology     | Screw terminals |
| Contact                   | X-CONTACT®      |
| Protection type           | IP 67           |
| Weight                    | 1974 g          |
| Declaration of Conformity | CN,CQC          |