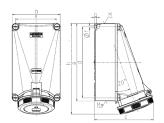

## Drawing

| Drawing          | Amp.      | 125 |     |
|------------------|-----------|-----|-----|
| 1 MB 162         | Poles     | 4   | 5   |
| Dim. in mm       | а         | 264 | 264 |
|                  | b         | 163 | 163 |
|                  | c         | 200 | 200 |
|                  | d         | 240 | 240 |
|                  | е         | 140 | 140 |
|                  | f         | 8.1 | 8.1 |
|                  | g         | 8   | 8   |
|                  | h         | 306 | 306 |
|                  | M         | 50  | 50  |
|                  | М*        | 50  | 50  |
| Max. cable dian  | n. (mm)   | 38  | 38  |
| Terminal for cor | nd. cross | 25  | 25  |
| section (mm²) m  | ninmax.   | -35 | -35 |