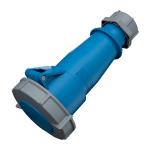

## **Connector AM-TOP®**

Part no. 552

- screw terminals

- single part body cable gland and sealing strain relief and protection against kinking

## **Technical specifications**

| Ampere                    | 32 A            |
|---------------------------|-----------------|
| Poles                     | 3 p             |
| Voltage                   | 230 V           |
| Clock position            | 6 h             |
| Hertz                     | 50-60 Hz        |
| Connection technology     | Screw terminals |
| Contact                   | standard        |
| Protection type           | IP 67           |
| Weight                    | 357 g           |
| Declaration of Conformity | DE,VDE, CN,CQC  |