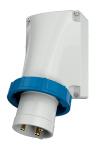

## Wall mounted inlet

Part no. 1107

- screw terminals
- for a suitable watertight protective cover see part no. 40434

## Technical specifications

| Ampere                    | 63 A            |
|---------------------------|-----------------|
| Poles                     | 3 p             |
| Voltage                   | 230 V           |
| Clock position            | 6 h             |
| Hertz                     | 50-60 Hz        |
| Connection technology     | Screw terminals |
| Contact                   | standard        |
| Protection type           | IP 67           |
| Weight                    | 820 g           |
| Declaration of Conformity | DE,VDE, CN,CQC  |