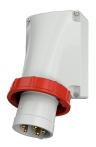

## Wall mounted inlet

Part no. 361

- screw terminals
- for a suitable watertight protective cover see part no. 40434

## Technical specifications

| Ampere                    | 63 A            |
|---------------------------|-----------------|
| Poles                     | 5 p             |
| Voltage                   | 400 V           |
| Clock position            | 6 h             |
| Hertz                     | 50-60 Hz        |
| Connection technology     | Screw terminals |
| Contact                   | standard        |
| Protection type           | IP 67           |
| Weight                    | 923 g           |
| Declaration of Conformity | DE,VDE, CN,CQC  |