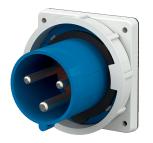

## Panel mounted inlet

Part no. 836

- screw terminals
- with highly heat resistant contact carrier
- nickel plated contacts
  - a retaining nose to hold the hinged lid of the connector must be provided by the customer in order to ensure satisfactory locking

## **Technical specifications**

| Ampere                    | 63 A                                                          |
|---------------------------|---------------------------------------------------------------|
| Poles                     | 3 p                                                           |
| Voltage                   | 230 V                                                         |
| Clock position            | 6 h                                                           |
| Hertz                     | 50-60 Hz                                                      |
| Connection technology     | Screw terminals                                               |
| Contact                   | highly heat resistant contact carrier, nickel plated contacts |
| Protection type           | IP 67                                                         |
| Weight                    | 478 g                                                         |
| Declaration of Conformity | DE,VDE, CN,CQC                                                |