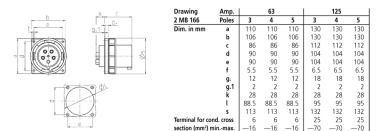

|
| Voltage                   | 230 V                                                         |
| Clock position            | 6 h                                                           |
| Hertz                     | 50-60 Hz                                                      |
| Connection technology     | Screw terminals                                               |
| Contact                   | highly heat resistant contact carrier, nickel plated contacts |
| Protection type           | IP 67                                                         |
| Weight                    | 478 g                                                         |
| Declaration of Conformity | DE,VDE, CN,CQC                                                |

## Drawing