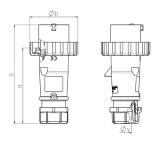

## Drawing

| Drawing         | Amp.      |      | 16   |              |     | 32  |     |
|-----------------|-----------|------|------|--------------|-----|-----|-----|
| 2 MB 218        | Poles     | 3    | 4    | 5            | 3   | 4   | 5   |
| Dim. in mm      | a         | 142  | 144  | 147          | 186 | 186 | 180 |
|                 | b         | 70   | 78   | 87           | 94  | 94  | 101 |
|                 | n         | 109  | 111  | 114          | 145 | 145 | 138 |
|                 | у         | 14.5 | 16   | 16           | 22  | 22  | 22  |
| Terminal for co | nd. cross | 1    | 1    | 1            | 2.5 | 2.5 | 2.5 |
| section (mm²) n | ninmax.   | -2.5 | —2.5 | <b>—</b> 2.5 | 6   | -6  | 6   |