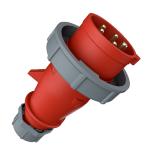

## Plug AM-TOP®

Part no. 288

- screw terminals

- single part body cable gland and sealing strain relief and protection against kinking

## **Technical specifications**

| Ampere                    | 16 A            |
|---------------------------|-----------------|
| Poles                     | 5 p             |
| Voltage                   | 400 V           |
| Clock position            | 6 h             |
| Hertz                     | 50-60 Hz        |
| Connection technology     | Screw terminals |
| Contact                   | standard        |
| Protection type           | IP 67           |
| Weight                    | 206 g           |
| Declaration of Conformity | DE,VDE, CN,CQC  |