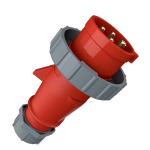

## Plug AM-TOP®

Part no. 294

- screw terminals

- single part body cable gland and sealing strain relief and protection against kinking

## Technical specifications

| Ampere                    | 32 A            |
|---------------------------|-----------------|
| Poles                     | 4 p             |
|                           |                 |
| Voltage                   | 400 V           |
| Clock position            | 6 h             |
| Hertz                     | 50-60 Hz        |
| Connection technology     | Screw terminals |
| Contact                   | standard        |
| Protection type           | IP 67           |
| Weight                    | 313 g           |
| Declaration of Conformity | DE,VDE, CN,CQC  |