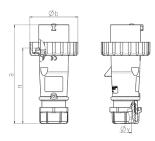

## Drawing

| Drawing                  | Amp.  | o.   16      |              |              | 32  |     |     |  |
|--------------------------|-------|--------------|--------------|--------------|-----|-----|-----|--|
| 2 MB 218                 | Poles | 3            | 4            | 5            | 3   | 4   | 5   |  |
| Dim. in mm               | a     | 142          | 144          | 147          | 186 | 186 | 180 |  |
|                          | b     | 70           | 78           | 87           | 94  | 94  | 101 |  |
|                          | n     | 109          | 111          | 114          | 145 | 145 | 138 |  |
|                          | у     | 14.5         | 16           | 16           | 22  | 22  | 22  |  |
| Terminal for cond. cross |       | 1            | 1            | 1            | 2.5 | 2.5 | 2.5 |  |
| section (mm²) minmax.    |       | <b>—</b> 2.5 | <b>—</b> 2.5 | <b>—</b> 2.5 | 6   | -6  | -6  |  |