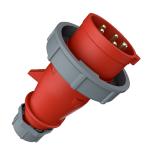

## Plug AM-TOP®

Part no. 300

- screw terminals

- single part body cable gland and sealing strain relief and protection against kinking

## **Technical specifications**

| Ampere                    | 32 A            |
|---------------------------|-----------------|
| Poles                     | 5 p             |
| Voltage                   | 400 V           |
| Clock position            | 6 h             |
| Hertz                     | 50-60 Hz        |
| Connection technology     | Screw terminals |
| Contact                   | standard        |
| Protection type           | IP 67           |
| Weight                    | 329 g           |
| Declaration of Conformity | DE,VDE, CN,CQC  |