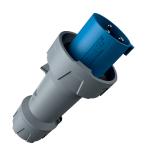

## Plug PowerTOP plus

Part no. 3303

- highly heat resistant contact carrier
- frame terminals
- nickel plated contacts
- cable gland and sealing
- strain relief and protection against kinking