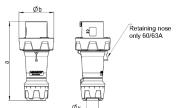

## Drawing

| Drawing         | Amp.      |     | 63  |     | l           | 125         |     |
|-----------------|-----------|-----|-----|-----|-------------|-------------|-----|
| 2 MB 227        | Poles     | 3   | 4   | 5   | 3           | 4           | 5   |
| Dim. in mm      | a         | 250 | 250 | 250 | 290         | 290         | 290 |
|                 | ØЬ        | 111 | 111 | 111 | 128         | 128         | 128 |
| Ø               | y [max]   | 36  | 36  | 36  | 49          | 49          | 49  |
|                 |           |     |     |     |             |             |     |
| Terminal for co | nd. cross | 6   | 6   | 6   | 25          | 25          | 25  |
| section (mm²) r | ninmax.   | —16 | —16 | —16 | <b>—</b> 50 | <b>—</b> 50 | —50 |