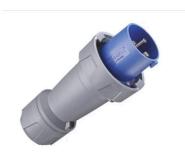

## Plug PowerTOP plus

Part no. 3358

- highly heat resistant contact carrier
- frame terminals
- nickel plated contacts
- cable gland and sealing
- strain relief and protection against kinking

## Technical specifications

| Ampere                    | 125 A                                                         |
|---------------------------|---------------------------------------------------------------|
| Poles                     | 3 p                                                           |
| Voltage                   | 230 V                                                         |
| Clock position            | 6 h                                                           |
| Hertz                     | 50-60 Hz                                                      |
| Connection technology     | Screw terminals                                               |
| Contact                   | highly heat resistant contact carrier, nickel plated contacts |
| Protection type           | IP 67                                                         |
| Weight                    | 1228 g                                                        |
| Declaration of Conformity | EAC, CQC                                                      |