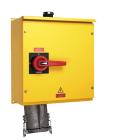

Wall mounted receptacle

Part no. 75121

- screw terminals
- switched

•

•

- mechanical interlock
- cable entry bushing for cables of up to 65 mm at top and blind flange at bottom
- enclosure made of sheet steel, painted in RAL 1021
- seawater resistant products are available on request

## **Technical specifications**

| Ampere                    | 250 A           |
|---------------------------|-----------------|
| Poles                     | 5 p             |
| Voltage                   | 400 V           |
| Clock position            | 6 h             |
| Hertz                     | 50-60 Hz        |
| Connection technology     | Screw terminals |
| Contact                   | standard        |
| Protection type           | IP 55           |
| Weight                    | 35000 g         |
| Declaration of Conformity | EAC             |