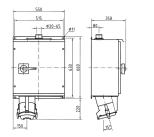

ched

•

•

- mechanical interlock
- cable entry bushing for cables of up to 65 mm at top and blind flange at bottom
- enclosure made of sheet steel, painted in RAL 1021
- seawater resistant products are available on request

## **Technical specifications**

| Ampere                    | 250 A           |
|---------------------------|-----------------|
| Poles                     | 5 p             |
| Voltage                   | 400 V           |
| Clock position            | 6 h             |
| Hertz                     | 50-60 Hz        |
| Connection technology     | Screw terminals |
| Contact                   | standard        |
| Protection type           | IP 55           |
| Weight                    | 35000 g         |
| Declaration of Conformity | EAC             |

## Drawing



Drawing 1 MB 403/2 Dim. in mm