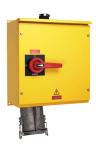

## Wall mounted receptacle

Part no. 75126

- screw terminals
- switched
- mechanical interlock
- cable entry bushing for cables of up to 65 mm at top and blind flange at bottom
- enclosure made of sheet steel, painted in RAL 1021
- seawater resistant products are available on request

## **Technical specifications**

| Ampere                    | 400 A           |
|---------------------------|-----------------|
| Poles                     | 5 p             |
| Voltage                   | 400 V           |
| Clock position            | 6 h             |
| Hertz                     | 50-60 Hz        |
| Connection technology     | Screw terminals |
| Contact                   | standard        |
| Protection type           | IP 55           |
| Weight                    | 47000 g         |
| Declaration of Conformity | EAC             |