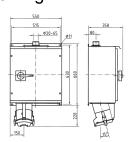

- switched
- mechanical interlock
- cable entry bushing for cables of up to 65 mm at top and blind flange at bottom
- enclosure made of sheet steel, painted in RAL 1021
- seawater resistant products are available on request

## **Technical specifications**

| Ampere                    | 400 A           |
|---------------------------|-----------------|
| Poles                     | 5 p             |
| Voltage                   | 400 V           |
| Clock position            | 6 h             |
| Hertz                     | 50-60 Hz        |
| Connection technology     | Screw terminals |
| Contact                   | standard        |
| Protection type           | IP 55           |
| Weight                    | 47000 g         |
| Declaration of Conformity | EAC             |

## Drawing



Drawing 1 MB 403/2

Dim. in mm