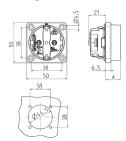

## Drawing

| Drawing<br>1 MB 450      | Dim. A |
|--------------------------|--------|
| Dim. in mm               |        |
| SCHUKO                   | 18.3   |
| French/Belgian standards | 15.8   |
| Danish standards         | 15.8   |
|                          |        |
|                          |        |
|                          |        |
|                          |        |