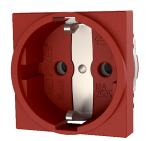

## Snap-in receptacle SCHUKO®

Part no. 11513K

- without hinged lid
- with 3 plug-in terminals for connection of  $1.5-2.5\ mm^2$  for easy installation in a cable duct or an enclosure
- for fixing on DIN rail with fixing rack 11254

## **Technical specifications**

| Ampere                    | 16 A              |
|---------------------------|-------------------|
| Poles                     | 2 p+E             |
| Voltage                   | 230 V             |
| Connection technology     | Plug-in terminals |
| Contact                   | standard          |
| Protection type           | IP 20             |
| Shutter                   | false             |
| Flange                    | 45x45 mm          |
| Weight                    | 32 g              |
| Declaration of Conformity | DE,VDE            |