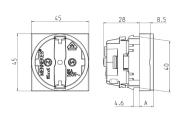

## Drawing

| Drawing                  | p: 4   |
|--------------------------|--------|
| 1 MB 457                 | Dim. A |
| Drawing in mm            |        |
| SCHUKO                   | 11.0   |
| French/Belgian standards | 8.5    |
| Danish standards         | 8.5    |
|                          |        |
|                          |        |
|                          |        |
|                          |        |
|                          |        |