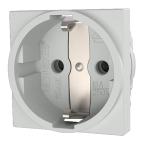

## Snap-in receptacle SCHUKO®

Part no. 11515K

- without hinged lid with 3 plug-in terminals for connection of  $1.5-2.5\ mm^2$  for easy installation in a cable duct or an enclosure
- for fixing on DIN rail with fixing rack 11254