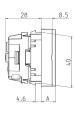

## Drawing

| Drawing<br>1 MB 457      | Dim. A |
|--------------------------|--------|
| Drawing in mm            |        |
| schuko                   | 11.0   |
| French/Belgian standards | 8.5    |
| Danish standards         | 8.5    |
|                          |        |
|                          |        |
|                          |        |
|                          |        |