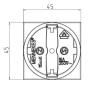

## **Technical specifications**

| Ampere                | 16 A              |
|-----------------------|-------------------|
| Poles                 | 2 p+E             |
| Voltage               | 230 V             |
| Connection technology | Plug-in terminals |
| Contact               | standard          |
| Protection type       | IP 20             |
| Shutter               | false             |
| Flange                | 45x45 mm          |
| Weight                | 32 g              |