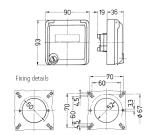

- screw terminals
- with labelling field
- · with safety lock
- two keys
- cannot be dismantled when locked
- on request with identical locks
- suitable for installation in cable ducts and columns
- with identical locks: part no + index G

## **Technical specifications**

| Ampere                    | 16 A                     |
|---------------------------|--------------------------|
| Poles                     | 2 p+E                    |
| Voltage                   | 230 V                    |
| Hertz                     | 50-60 Hz                 |
| Protection type           | IP 44                    |
| Shutter                   | false                    |
| Weight                    | 150 g                    |
| Declaration of Conformity | RU,EAC (Zwangszulassung) |

## Drawing



Drawing 1 MB 305

Dim. in mm