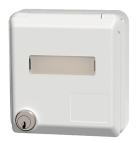

## Cepex panel mounted receptacle SCHUKO®

Part no. 4981

- screw terminals
- with labelling field
- · with safety lock
- two keys
- cannot be dismantled when locked
- on request with identical locks
- suitable for installation in cable ducts and columns
- with identical locks: part no + index G