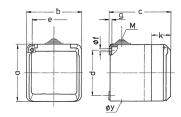

## Drawing

| Drawing                      | Amp.      | 16     |        |        | 32       |        |        |
|------------------------------|-----------|--------|--------|--------|----------|--------|--------|
| 1 MB 312                     | Poles     | 3      | 4      | 5      | 3        | 4      | 5      |
| Dim. in mm                   | а         | 93     | 93     | 93     | 93       | 93     | 93     |
|                              | b         | 90     | 90     | 90     | 90       | 90     | 90     |
|                              | c         | 87     | 87     | 87     | 99       | 99     | 99     |
|                              | d         | 75     | 75     | 75     | 75       | 75     | 75     |
|                              | e         | 73     | 73     | 73     | 73       | 73     | 73     |
|                              | f         | 5.5    | 5.5    | 5.5    | 5.5      | 5.5    | 5.5    |
|                              | g.        | 4.2    | 4.2    | 4.2    | 4.2      | 4.2    | 4.2    |
|                              | k         | 33     | 33     | 33     | 33       | 33     | 33     |
|                              | у         | 25.5   | 25.5   | 25.5   | 25.5     | 25.5   | 25.5   |
|                              | M         | 25x1.5 | 25x1.5 | 25x1.5 | 25x1.5   | 25x1.5 | 25x1.5 |
| Terminal for co              | nd. cross | 1.5    | 1.5    | 1.5    | 2.5      | 2.5    | 2.5    |
| section (mm <sup>2</sup> ) n | nin -max  | _4     | -4     | -4     | <u> </u> | -6     | -6     |