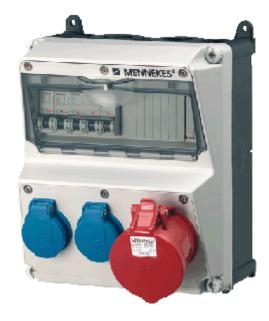

## AMAXX® receptacle combination

- pre-wired for installation
- hinged to the side
- enclosure and insert made of AMAPLAST
- fusing behind a transparent cover

Protection type IP 44

Fitted with 1 CEE 32A, 5p, 400V 2 SCHUKO® 16A, 230V

Fusing 1 MCB 32A, 3p, C

2 MCB's 16A, 1p, C

Connection/feeder cable for 1 cable up to  $5 \times 10 \text{ mm}^2$ 

Enclosure size 260 x 225 mm (H x W)