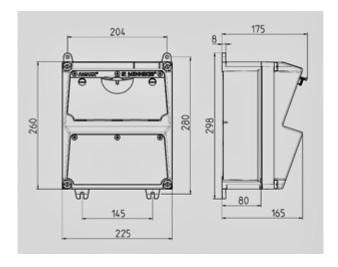

Fusing 1 MCB 32A, 3p, C

2 MCB's 16A, 1p, C

Connection/feeder cable for 1 cable up to  $5 \times 10 \text{ mm}^2$ 

Enclosure size 260 x 225 mm (H x W)

## Drawing 1 MB 521

Depth dimensions at various fittings.

| Receptacles       | Degrees | Depth  |
|-------------------|---------|--------|
| SCHUKO®16A, 230 V | IP 44   | 175 mm |
|                   | IP 67   | 194 mm |
| CEE 16A, 3p, 230V | IP 44   | 204 mm |
|                   | IP 67   | 205 mm |
| CEE 16A, 5p, 400V | IP 44   | 209 mm |
|                   | IP 67   | 213 mm |
| CEE 32A, 5p, 400V | IP 44   | 221 mm |
|                   | IP 67   | 227 mm |
| CEE 63A, 5p, 400V | IP 44   | 248 mm |
|                   | IP 67   | 248 mm |