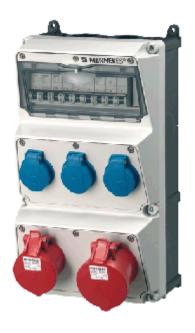

## AMAXX® receptacle combination

- pre-wired for installation
- hinged to the side
- enclosure and insert made of AMAPLAST
- fusing behind a transparent cover

Protection type IP 44

Fitted with 1 CEE 32A, 5p, 400V

1 CEE 16A, 5p, 400V 3 SCHUKO® 16A, 230V

Fusing 1 MCB 32A, 3p, C

1 MCB 16A, 3p, C 3 MCB's 16A, 1p, C

Connection/feeder cable for 2 cables up to 5 x 25 mm<sup>2</sup>

Enclosure size 390 x 225 mm (H x W)