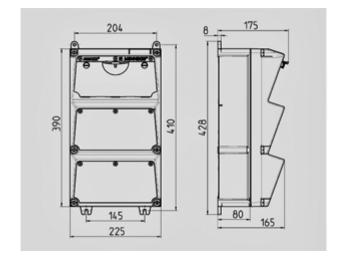

1 CEE 16A, 5p, 400V 3 SCHUKO® 16A, 230V

Fusing 1 MCB 32A, 3p, C

1 MCB 16A, 3p, C 3 MCB's 16A, 1p, C

Connection/feeder cable for 2 cables up to 5 x 25 mm<sup>2</sup>

Enclosure size 390 x 225 mm (H x W)

## Drawing 1 MB 522

Depth dimensions at various fittings.

| Receptacles       | Degrees | Depth  |
|-------------------|---------|--------|
| SCHUKO®16A, 230 V | IP 44   | 175 mm |
|                   | IP 67   | 194 mm |
| CEE 16A, 3p, 230V | IP 44   | 204 mm |
|                   | IP 67   | 205 mm |
| CEE 16A, 5p, 400V | IP 44   | 209 mm |
|                   | IP 67   | 213 mm |
| CEE 32A, 5p, 400V | IP 44   | 221 mm |
|                   | IP 67   | 227 mm |
| CEE 63A, 5p, 400V | IP 44   | 248 mm |
|                   | IP 67   | 248 mm |