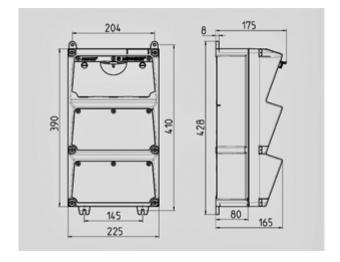

## Drawing 1 MB 522

Depth dimensions at various fittings.

| Receptacles       | Degrees | Depth  |
|-------------------|---------|--------|
| SCHUKO®16A, 230 V | IP 44   | 175 mm |
|                   | IP 67   | 194 mm |
| CEE 16A, 3p, 230V | IP 44   | 204 mm |
|                   | IP 67   | 205 mm |
| CEE 16A, 5p, 400V | IP 44   | 209 mm |
|                   | IP 67   | 213 mm |
| CEE 32A, 5p, 400V | IP 44   | 221 mm |
|                   | IP 67   | 227 mm |
| CEE 63A, 5p, 400V | IP 44   | 248 mm |
| -                 | IP 67   | 248 mm |