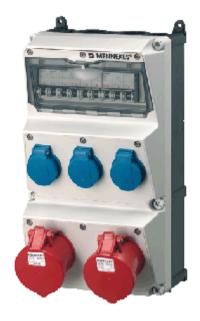

## AMAXX® receptacle combination

- pre-wired for installation
- hinged to the side
- enclosure and insert made of AMAPLAST
- fusing behind a transparent cover

Protection type IP 44

Fitted with 2 CEE 32A, 5p, 400V 3 SCHUKO® 16A, 230V

Fusing 2 MCB's 32A, 3p, C

3 MCB's 16A, 1p, C

Connection/feeder cable for 2 cables up to 5 x 25 mm<sup>2</sup>

Enclosure size 390 x 225 mm (H x W)