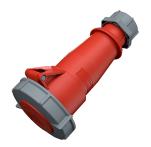

## Connector

Part no. 2177A

- screw terminals

- with highly heat resistant contact carrier nickel plated contacts single part body cable gland and sealing strain relief and protection against kinking