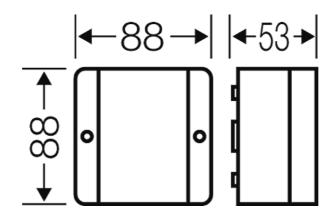

| wall thickness of the bottom part | 2,3 mm                                                            |
|-----------------------------------|-------------------------------------------------------------------|
| Degree of protection:             | IP 66 / IP 67 temporary submersion up to 1 meter, max. 15 minutes |
| Material:                         | impact-resistant PC 5 polycarbonate                               |
| mounting width                    | 59 mm                                                             |
| mounting height                   | 66 mm                                                             |
| max. installation depth           | 37 mm                                                             |
| width                             | 88 mm                                                             |
| height:                           | 88 mm                                                             |
| depth                             | 53 mm                                                             |
| Weight                            | 0,136 kg                                                          |

### **Drawings**

Dimension drawing