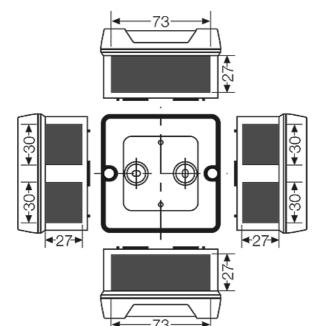

### **Drawings**

Dimension drawing

# Cable junction boxes for "offshore applications" with box walls without cable entries

Detail mass

box walls

| wall thickness of the bottom part | 2,3 mm                                                            |
|-----------------------------------|-------------------------------------------------------------------|
| Degree of protection:             | IP 66 / IP 67 temporary submersion up to 1 meter, max. 15 minutes |
| Material:                         | impact-resistant PC 5 polycarbonate                               |
| mounting width                    | 59 mm                                                             |
| mounting height                   | 66 mm                                                             |
| max. installation depth           | 37 mm                                                             |
| width                             | 88 mm                                                             |
| height:                           | 88 mm                                                             |
| depth                             | 53 mm                                                             |
| Weight                            | 0,136 kg                                                          |