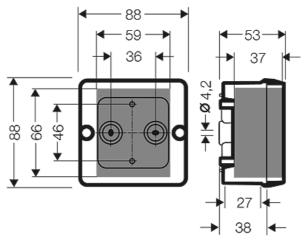

| wall thickness of the bottom part | 2,3 mm                                                            |
|-----------------------------------|-------------------------------------------------------------------|
| Degree of protection:             | IP 66 / IP 67 temporary submersion up to 1 meter, max. 15 minutes |
| Material:                         | impact-resistant PC 5 polycarbonate                               |
| mounting width                    | 59 mm                                                             |
| mounting height                   | 66 mm                                                             |
| max. installation depth           | 37 mm                                                             |
| width                             | 88 mm                                                             |
| height:                           | 88 mm                                                             |
| depth                             | 53 mm                                                             |
| Weight                            | 0,136 kg                                                          |

### **Drawings**

Dimension drawing