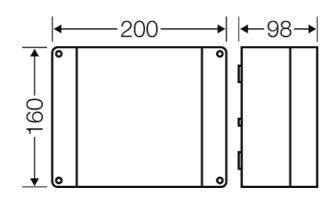

| wall thickness of the bottom part | 3 mm                                                                                                                                                                           |
|-----------------------------------|--------------------------------------------------------------------------------------------------------------------------------------------------------------------------------|
| Degree of protection:             | IP 66 / IP 67 temporary submersion up to 1 meter, max. 15 minutes                                                                                                              |
| Material:                         | impact-resistant PC 5 polycarbonate                                                                                                                                            |
| mounting width                    | 173 mm                                                                                                                                                                         |
| mounting height                   | 133 mm                                                                                                                                                                         |
| max. installation depth           | 79 mm                                                                                                                                                                          |
| width                             | 200 mm                                                                                                                                                                         |
| height:                           | 160 mm                                                                                                                                                                         |
| depth                             | 98 mm                                                                                                                                                                          |
| Weight                            | 0,578 kg                                                                                                                                                                       |
| in accordance with                | IEC 60 670-22                                                                                                                                                                  |
| in accordance with                | Det Norske Veritas Certificate No. E-9693<br>Germanischer Lloyd Certificate No.: 12 941 - 11 HH<br>Russian Maritime Register of Sold 10 20 20 20 20 20 20 20 20 20 20 20 20 20 |

#### **Drawings**

Dimension drawing