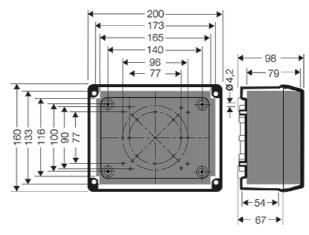

| wall thickness of the bottom part | 3 mm                                                                                                                                                                           |
|-----------------------------------|--------------------------------------------------------------------------------------------------------------------------------------------------------------------------------|
| Degree of protection:             | IP 66 / IP 67 temporary submersion up to 1 meter, max. 15 minutes                                                                                                              |
| Material:                         | impact-resistant PC 5 polycarbonate                                                                                                                                            |
| mounting width                    | 173 mm                                                                                                                                                                         |
| mounting height                   | 133 mm                                                                                                                                                                         |
| max. installation depth           | 79 mm                                                                                                                                                                          |
| width                             | 200 mm                                                                                                                                                                         |
| height:                           | 160 mm                                                                                                                                                                         |
| depth                             | 98 mm                                                                                                                                                                          |
| Weight                            | 0,578 kg                                                                                                                                                                       |
| in accordance with                | IEC 60 670-22                                                                                                                                                                  |
| in accordance with                | Det Norske Veritas Certificate No. E-9693<br>Germanischer Lloyd Certificate No.: 12 941 - 11 HH<br>Russian Maritime Register of Sold 10 20 20 20 20 20 20 20 20 20 20 20 20 20 |

### Cable junction boxes for "offshore applications" with box walls without cable entries

Detail mass

Box walls