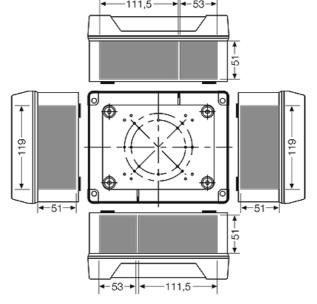

#### **Drawings**

Dimension drawing

### Cable junction boxes for "offshore applications" with box walls without cable entries

Detail mass

Box walls