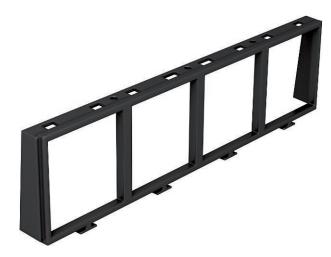

## Installation frame for four single Modul 45® devices

Art.-Nr. 7408670

For the installation of 4 individual Modul 45 devices for System 55 service outlet with mounting

support for vertical installation of Modul 45 devices.

The installation frame is designed for use with 0° sockets (normal installation position, contact openings on right and left) and their use in conjunction with straight connectors (not angled

**PC/ABS** Polycarbonate/acrylonitrile butadiene styrene