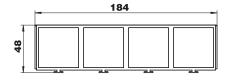

## Installation frame for four single Modul 45® devices

Art.-Nr. 7408670

For the installation of 4 individual Modul 45 devices for System 55 service outlet with mounting

support for vertical installation of Modul 45 devices.

## Master data

| Item no.            | 7408670                                       |
|---------------------|-----------------------------------------------|
| Туре                | MT45V 4                                       |
| Description 1       | Installation frame                            |
| Description 2       | for 4 x 1 Modul 45                            |
| Colour              | Graphite black                                |
| RAL number          | 9011                                          |
| Material            | Polycarbonate/acrylonitrile-butadiene-styrene |
| Material symbol     | PC/ABS                                        |
| Smallest sales unit | 1,00 Piece                                    |
| Weight              | 1,20 kg/100 pc.                               |

## **Technical data**

| Number of installable devices                     | 4,00 |
|---------------------------------------------------|------|
| Floor plate                                       |      |
| Seal installation option                          |      |
| Suitable for underfloor ducts                     |      |
| Suitable for cavity floor installation            |      |
| Suitable for raised floor installation            |      |
| Suitable for screed-flush closed underfloor ducts |      |
| Suitable for screed-covered underfloor ducts      |      |
| Accessory mounting type                           | Lock |
|                                                   |      |