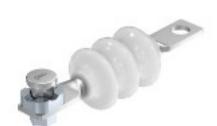

## **Protective spark gap**

Closed spark gap for bridging a proximity point between roof standard of low-voltage system and components of outer lightning protection system

- Protection rating IP 54
- With pre-mounted type 5001 connector for attaching round conductors Rd 8 10