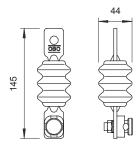

## **Protective spark gap**

Closed spark gap for bridging a proximity point between roof standard of low-voltage system and components of outer lightning protection system

- Protection rating IP 54
- With pre-mounted type 5001 connector for attaching round conductors Rd 8 10

| VVILLI | pre-mou    | ilited type 500 i | Connector | 101 | allacining | Touriu | Conducti | JIS NU (  | o - 1 | U         |
|--------|------------|-------------------|-----------|-----|------------|--------|----------|-----------|-------|-----------|
| Type   | Protection | Contact           |           |     |            |        | Pac      | k. Weight |       | Item No.  |
|        | level      | voltage           |           |     |            |        | pcs      | kg/100    | pcs.  |           |
|        | kV         | kV                |           |     |            |        |          |           |       |           |
| 482  - | < 10 kV    | 10                |           |     |            |        | 1        | 56,000    | )     | 5240 05 0 |